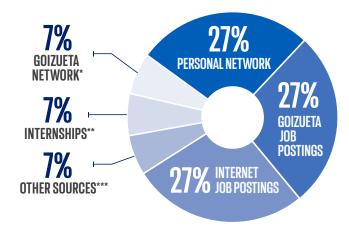

## PRIMARY SOURCE OF FULL-TIME JOB ACCEPTANCES

- \*Includes faculty, staff, and alumni referrals, school-facilitated events and projects.
- \*\*Includes school-facilitated and graduate-facilitated internships.
- \*\*\*Other graduate-facilitated sources

Note: Data may not add up to 100% due to rounding.